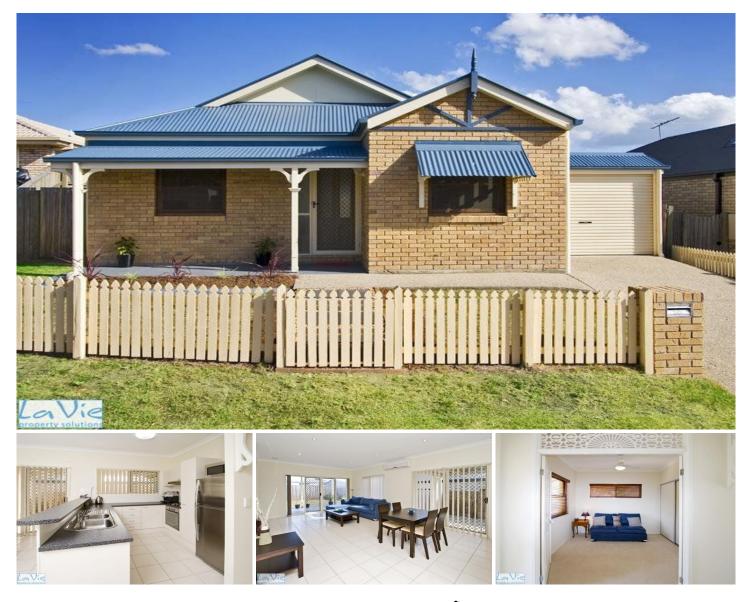

## 55 Congo Circuit SPRINGFIELD QLD

You will love this fabulous 2 bedroom + study or 3rd bedroom home, if you are looking to downsize or for a starter home this is perfect.

Federation style features combined with a lovely modern open plan kitchen, dining and living areas.. You can enjoy this light filled home, or relax in your Sala overlooking the low maintenance garden. Or create your own garden of Eden and lock your tools away in the shed.

With a good sized master bedroom also opening out to the Sala, walk through robe and a stylish two way bathroom.

Reverse cycle air-conditioning in the lounge, fans in the bedrooms and security grills ensure your comfort and security are taken care of. The single carport has a lockable door and is open at the back.

Low maintenance with everything you need.