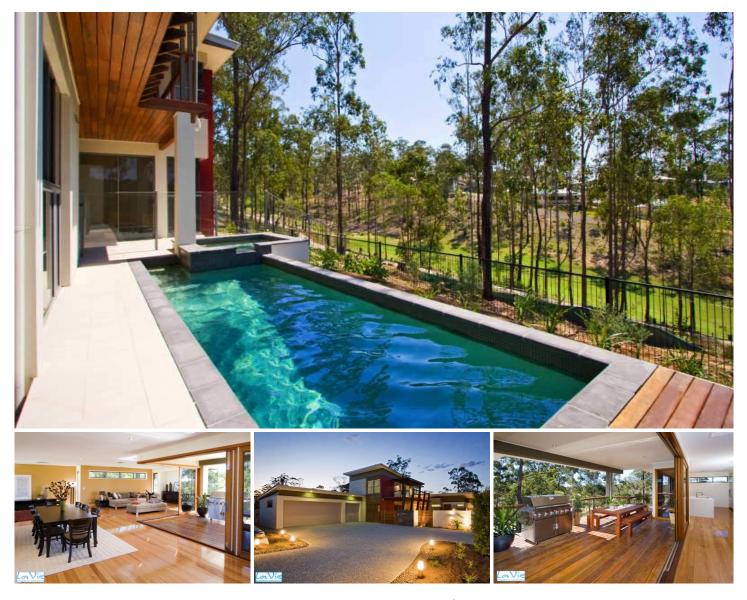

## 115 Birchwood Crescent BROOKWATER QLD

Our client is SERIOUS... he has asked for all serious written offers to be submitted!

Designed by renowned Architect Peter Conly and built by Contrast this amazing Tri Level home achieves building excellence combined with the perfect elevated location, in the Award Winning Brookwater Community looking out across the 13th signature hole.

With a luxurious master suite on the top floor with private deck & a spa ensuite this is a truly perfect parents retreat. The lower level provides the children or guests with 3 large bedrooms, two bathrooms and a spacious family / rumpus room opening out to the in-ground pool and raised spa overlooking the fantastic golf course views.

With a bridge over to the impressive entrance you will see