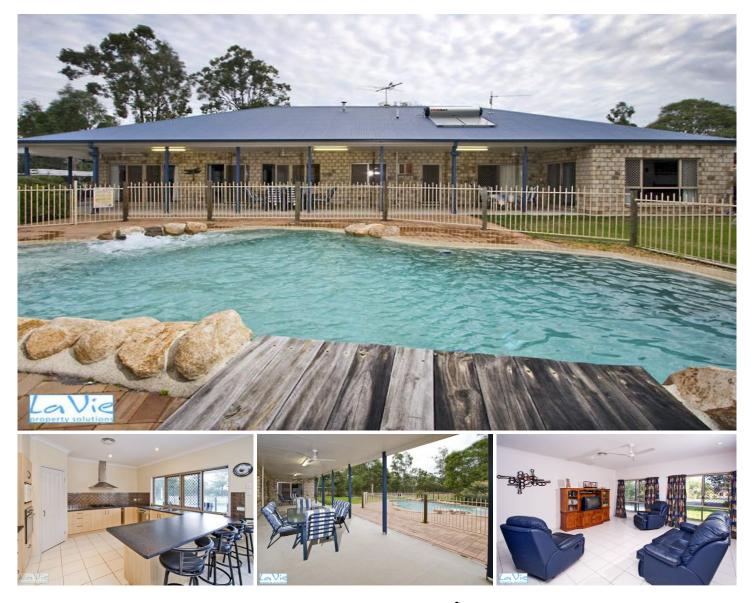

## 39-41 Blue Heeler Drive GREENBANK QLD

You will love being part of a well established and warm community in Blue Heeler Drive and feel so at home as soon as you turn into the drive towards this beautiful acreage property in Greenbank.

The first thing you will notice as you come down the drive are the full length verandas surrounding the front and sides of the home. There is plenty of space for you to relax at the front and watch the sun go down. The front door has feature glass panels leading you into the home where you will find a separate large lounge room, and then a dining room and modern fitted kitchen with views over the pool and beyond and patio doors to the alfresco.

The kitchen has plenty of bench and storage space and has been very well planned by the current owner and with some extra features thrown in. You will find stainless steel