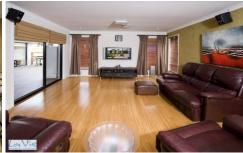

Bamboo floors and a stylish entry lead to a large office, through to a formal living room with lovely feature walls, and then through to the beautiful open plan kitchen, dining and large family room with plasma TV (included) all opening out to the decked sala.