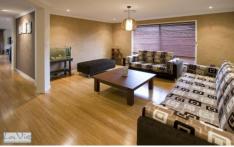

Bamboo floors and a stylish entry lead to a large office, through to a formal living room with lovely feature walls, and then through to the beautiful open plan kitchen, dining and large family room with plasma TV (included) all opening out to the decked sala.