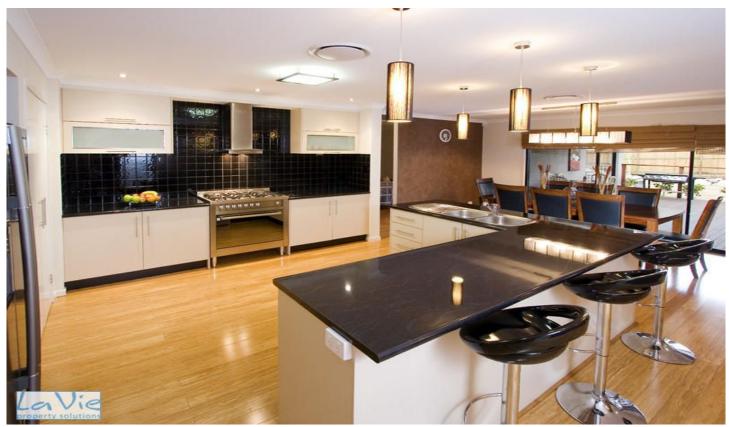

Bamboo floors and a stylish entry lead to a large office, through to a formal living room with lovely feature walls, and then through to the beautiful open plan kitchen, dining and large family room with plasma TV (included) all opening out to the decked sala.

Ahh the kitchen is all your dreams come true with walk in pantry, Domani Gas top oven, diamond laminate tops,