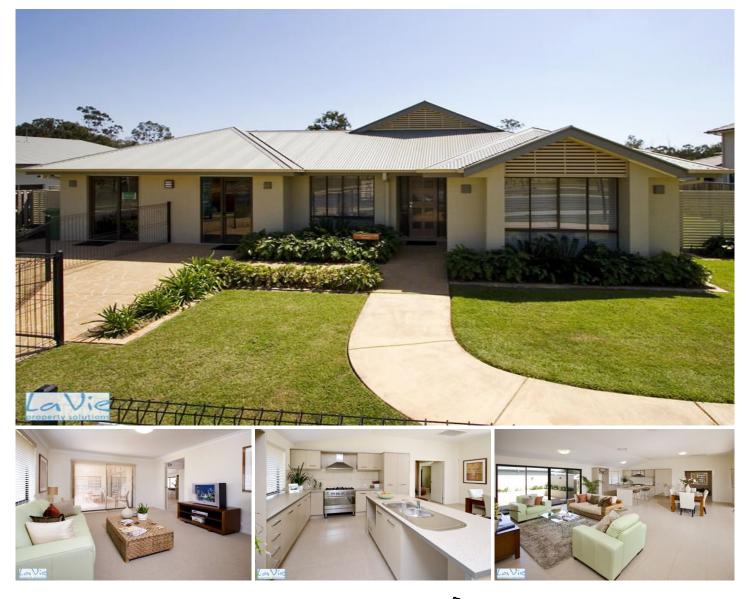

## 59 Santa Monica Drive AUGUSTINE HEIGHTS QLD

and as you walk into this spectacular 3 bedroom Jennings home you will see that it's all those little extras combined with beautiful design that truly make this a very special home.

If you're looking for the 4 bedroom home, then this one will easily convert to a 4th bedroom so please keep reading. High ceilings and a lovely tiled entry way lead you past the spacious office into an open plan living/dining and kitchen filled with light and opening out to the two stunning courtyards. This makes it perfect for entertaining and for the family to spread out and enjoy their own space. There's plenty of room for a pool here or the kids trampoline on this 1000m2 block.

Neutral colours, and a gourmet style kitchen with island bench, chef's gas top oven & heaps of cupboard and bench