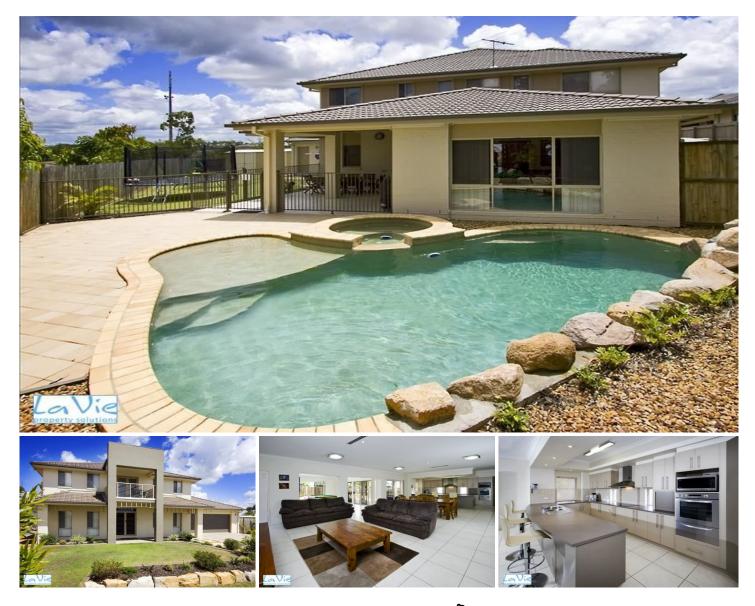

## 22 Apollo Place SPRINGFIELD LAKES QLD

You'll think all your Christmases have come at once ... Quite simply this home has everything you could desire in a family home and then some wrapped up in a beautiful 48sq 5 bedroom house with a large back garden a beach style pool + spa and the perfect position overlooking the oval and close to schools, the lake, shops and transport.

Taking a walk through you are greeted by a wide entry way with a carpeted formal living and dining room off to the left, the 5th bedroom to the right also has an ensuite. This is perfect if you are looking for extended living rooms for parents or family.

Towards the back of the house is a beautiful expansive tiled open plan family room / dining room & stunning kitchen. It doesn't stop there though there's also the massive pool room which opens out to a great entertainment area and out over the swimming pool. The kitchen is lovely designed for the great entertainer, with so