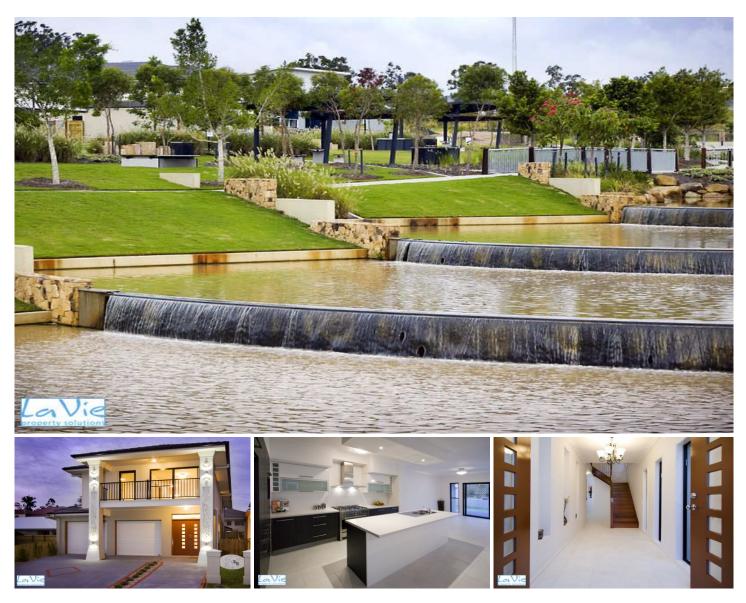

## 35 Riverine Drive SPRINGFIELD LAKES QLD

Owner want this house SOLD this week!

Overlooking the cascade waterfalls and beautiful picnic areas this Stunning brand new 4 bedroom + study home enjoys panoramic views of the new lakes out over the mountains... sounds and looks like Heaven!

With enormous street appeal, the bright double doors lead you into an elegant hallway with feature windows, past the polished wooden stair case, through to a light and spacious air conditioned open plan living/dining area. The Kitchen is quite something with an abundance of cupboard and bench space, Blanco 90cm gas top oven with feature frosted cupboards and neutral brown tones throughout.

Really it's quite a blank canvas awaiting your designer touch in your favourite colours. The extra large Alfresco