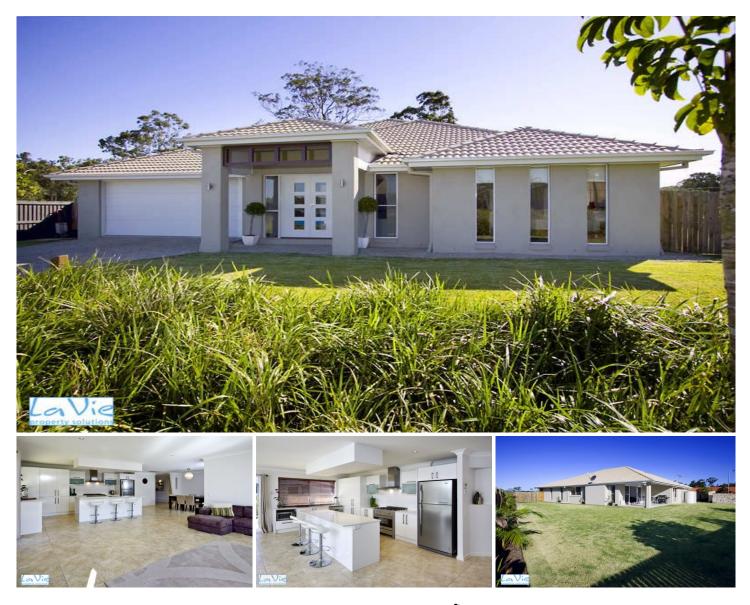

## 2 Bellbird Drive BELLBIRD PARK QLD

It's got the Lot!! This is truly a beautifully designed and quality home that has everything you are looking for.

Starting at the front entrance you know this fully ducted air conditioned home has Style with a Capital S. Stunning tiles lead you through double doors into a generous master bedroom with his/her walk in robe and en-suite with stone tops and a double shower.

Through to the front formal living area ideal for a separated media room and then through to the lovely open plan family & dining rooms with an awesome kitchen, and looking out over the fully fenced and landscaped garden.

The kitchen is a dream... caesarstone island breakfast bar, Blanco 90cm gas top oven, dishwasher, heaps and heaps of cupboard space and a double sink looking over the

## 4 🛤 2 🚰 2 🚘

| Price | : \$ 480,000 |
|-------|--------------|
|       |              |

Land Size : 865 sqm View : https://ww

: https://www.lavieps.com.au/sale/qld/ipswich -west-moreton/bellbird-park/residential/hous e/5679751