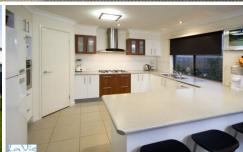

Through the tiled hallway is a really inviting open plan kitchen, dining and family room with block out blinds, all overlooking the balinesian style decked entertainment sala and a lovely flat garden with a tropical outlook, but still space for the pooch fenced off, and the children's swings or even a plunge pool. Downstairs there is also a third bathroom, and separate laundry.