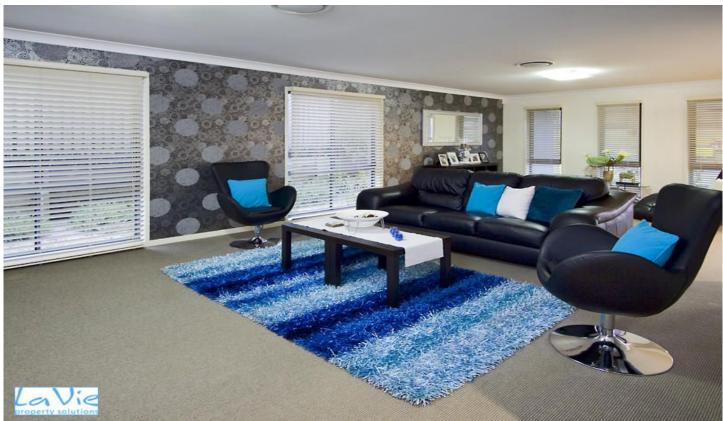

Walking in you will simply love the superbly stylish feel and look of the formal living & dining room with stunning wallpaper and white shutters that provide the perfect backdrop to all types of furniture and colour schemes.