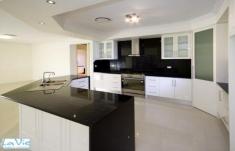

## 22 Bluebell Place BROOKWATER QLD

Just across from the park in a quiet cul de sac the builder has created a beautiful home with every luxury and definition of space your family could need.

Walking through the feature door you will see to the right a large carpeted formal living room, past the good sized study and up a couple of stairs is a gleaming granite kitchen tops and granite splashbacks, with two pac cupboards in abundance, walk in pantry, Omega oven and dishwasher and a vast open plan family room with dining looking out over the large entertainment sala. Polished porcelain line tiles add to the grand feel and look of the room as do the high ceilings. The dedicated media room also opens out to the Sala.