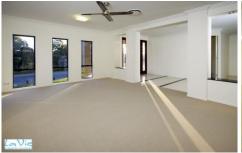

## 22 Bluebell Place BROOKWATER QLD

Just across from the park in a quiet cul de sac the builder has created a beautiful home with every luxury and definition of space your family could need.

Walking through the feature door you will see to the right a large carpeted formal living room, past the good sized study and up a couple of stairs is a gleaming granite kitchen tops and granite splashbacks, with two pac cupboards in abundance, walk in pantry, Omega oven and dishwasher and a vast open plan family room with dining looking out over the large entertainment sala. Polished porcelain line tiles add to the grand feel and look of the room as do the high ceilings. The dedicated media room also opens out to the Sala.