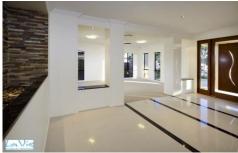

## 22 Bluebell Place BROOKWATER QLD

Just across from the park in a quiet cul de sac the builder has created a beautiful home with every luxury and definition of space your family could need.

Walking through the feature door you will see to the right a large carpeted formal living room, past the good sized study and up a couple of stairs is a gleaming granite kitchen tops and granite splashbacks, with two pac cupboards in abundance, walk in pantry, Omega oven and dishwasher and a vast open plan family room with dining looking out over the large entertainment sala. Polished porcelain line tiles add to the grand feel and look of the room as do the high ceilings. The dedicated media room also opens out to the Sala.