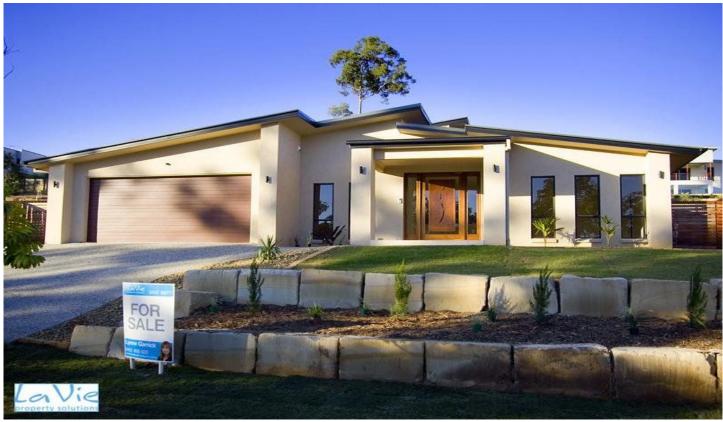

## 22 Bluebell Place BROOKWATER QLD

Just across from the park in a quiet cul de sac the builder has created a beautiful home with every luxury and definition of space your family could need.

Walking through the feature door you will see to the right a large carpeted formal living room, past the good sized study and up a couple of stairs is a gleaming granite kitchen tops and granite splashbacks, with two pac cupboards in abundance, walk in pantry, Omega oven and dishwasher and a vast open plan family room with dining looking out over the large entertainment sala. Polished porcelain line tiles add to the grand feel and look of the room as do the high ceilings. The dedicated media room also opens out to the Sala.

## 4 📭 3 🔓 2 😭

**Building Size**: 39 sqm **Land Size**: 1100 sqm

View : https://www.lavieps.com.au/sale/qld/ips

wich-west-moreton/brookwater/residenti

al/house/5679754