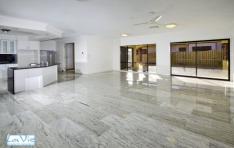

## 24 Bluebell Place BROOKWATER QLD

Just across from the park in a quiet cul de sac the builder has created two beautiful homes with every luxury and definition of space your family could need.

Walking through the feature door you will see to the right a large carpeted formal living room, past the good sized study and up a couple of stairs is a gleaming granite kitchen tops and granite splashbacks, with two pac cupboards in abundance, walk in pantry, Omega oven and dishwasher and a vast open plan family room with dining looking out over the large entertainment sala. Polished porcelain line tiles add to the grand feel and look of the room as do the high ceilings. The dedicated media room also opens out to the Sala.