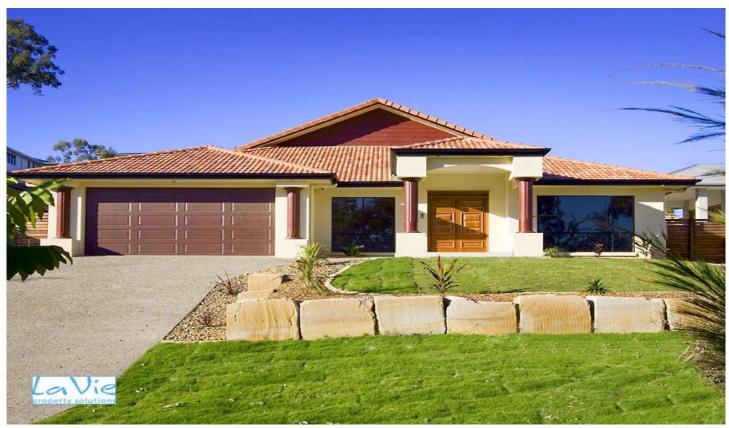

## 24 Bluebell Place BROOKWATER QLD

Just across from the park in a quiet cul de sac the builder has created two beautiful homes with every luxury and definition of space your family could need.

Walking through the feature door you will see to the right a large carpeted formal living room, past the good sized study and up a couple of stairs is a gleaming granite kitchen tops and granite splashbacks, with two pac cupboards in abundance, walk in pantry, Omega oven and dishwasher and a vast open plan family room with dining looking out over the large entertainment sala. Polished porcelain line tiles add to the grand feel and look of the room as do the high ceilings. The dedicated media room also opens out to the Sala.

## 4 🚐 2 🚍 2 🚍

**Building Size**: 4 sqm **Land Size**: 1107 sqm

View : https://www.lavieps.com.au/sale/qld/ips

wich-west-moreton/brookwater/residenti

al/house/5679756