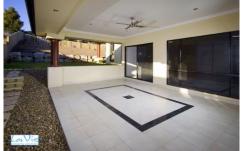

## 24 Bluebell Place BROOKWATER QLD

Just across from the park in a quiet cul de sac the builder has created two beautiful homes with every luxury and definition of space your family could need.

Walking through the feature door you will see to the right a large carpeted formal living room, past the good sized study and up a couple of stairs is a gleaming granite kitchen tops and granite splashbacks, with two pac cupboards in abundance, walk in pantry, Omega oven and dishwasher and a vast open plan family room with dining looking out over the large entertainment sala. Polished porcelain line tiles add to the grand feel and look of the room as do the high ceilings. The dedicated media room also opens out to the Sala.