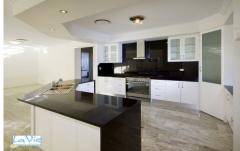

## 24 Bluebell Place BROOKWATER QLD

Just across from the park in a quiet cul de sac the builder has created two beautiful homes with every luxury and definition of space your family could need.

Walking through the feature door you will see to the right a large carpeted formal living room, past the good sized study and up a couple of stairs is a gleaming granite kitchen tops and granite splashbacks, with two pac cupboards in abundance, walk in pantry, Omega oven and dishwasher and a vast open plan family room with dining looking out over the large entertainment sala. Polished porcelain line tiles add to the grand feel and look of the room as do the high ceilings. The dedicated media room also opens out to the Sala.