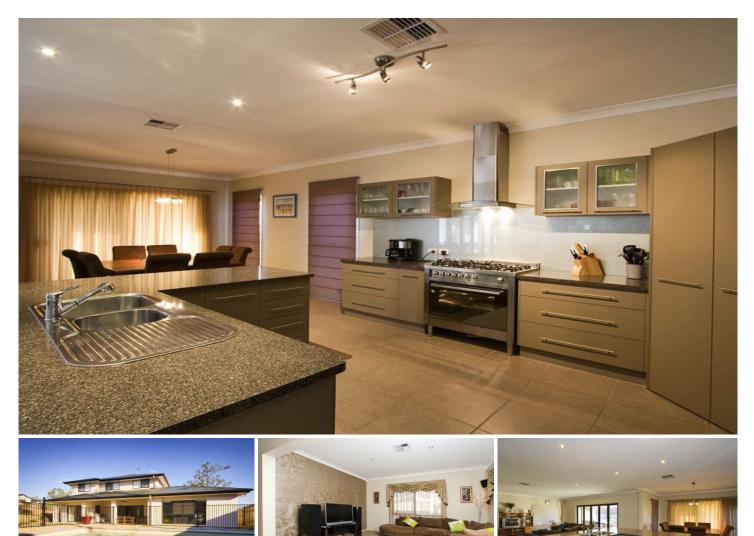

## 36 Speckled Circuit SPRINGFIELD LAKES QLD

This home will take your breath away with its spacious luxurious layout.

It's beautiful exterior leads you into a home with flowing tiles and a neutral style and design, that flows through the hallway past the formal lounge/media room and the good sized study into a Chef's delight of a kitchen, large open plan family and dining room and then through to a massive rumpus for the kids or it's a room equally great for the big kids with plenty of room for a pool table.