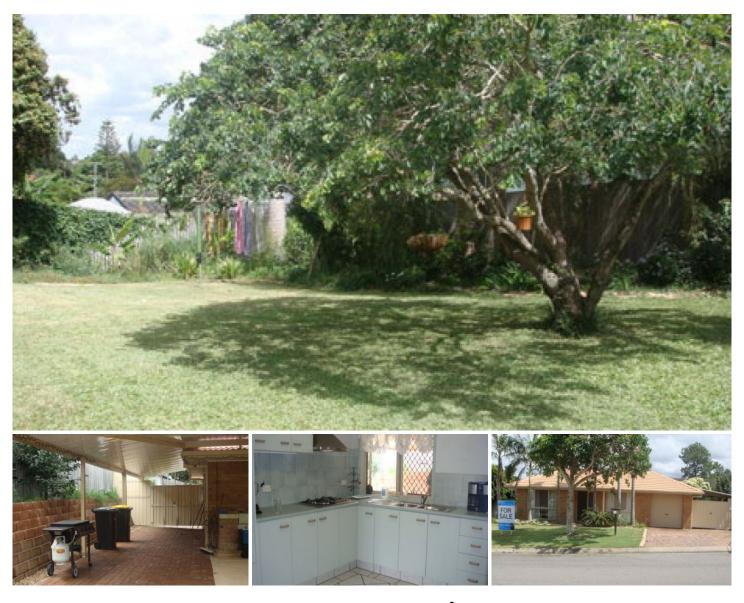

## 27 Brushtail Crescent DOOLANDELLA QLD

This lovely home is well cared for by the current tenants and renting at \$260/week. Located in a quiet street it does offer a huge landscaped back yard and includes a shed. There is also ample covered space for your boat and your trailer, as well as a large covered pergola to entertain family and friends.

As you walk in you have your large tiled living area, main bedroom on the left carpeted with built in robe, seperate bathroom, laundry and toilet, further down the corridor you will find the other two tiled bedrooms. One could be used as your study no built in while the other large bedroom overlooks the covered pergola.

In the big kitchen you would easily fit your dining table, security screens throught out. Perfect investment opportunity or first home buyers!! Come and view this