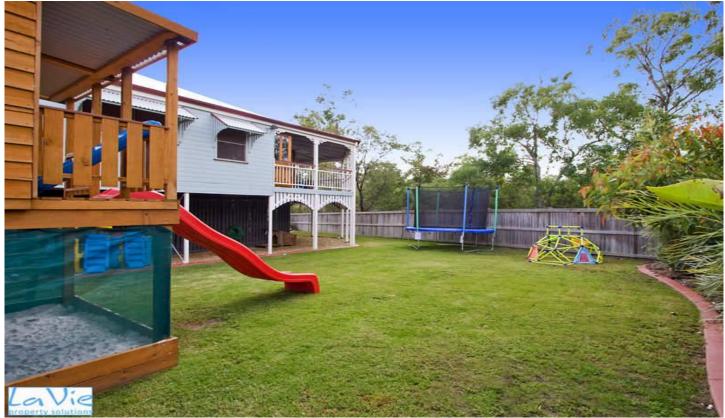

Check out the big back yard with the cubby house, there's room for the kids trampoline and .. more than enough room for a pool. Under the house ithere's heaps of room for the kids retreat.. they'll love it and Dad wait till you see how much space there is .. you could build in for extra rooms or you can store the jet ski ,the boat you name it, what about that fantastic workshop you've always dreamt about??