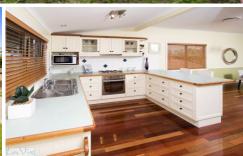

## 3 Eve Court SPRINGFIELD LAKES QLD

This Fantastic Queendlander style home with ducted air, is just what you are looking for.. it already has four good sized bedrooms, an open plan design with a large lounge leading through to the dining/family and the kitchen. Three of the bedrooms (incl the Main) open out to the verandah with woodland views, so quiet and very private. You'll love having the house opened up to enjoy the breezes. The bedrooms have built in robes and fans, and the master has a walk through robe and ensuite.