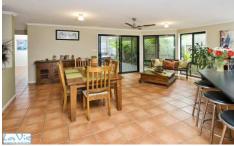

This Chef's kitchen has a large pantry with gas cooktop, heaps of cupboard space, loads of bench space and you'll love the racks for the pots and pans, with room for the big fridge.

This looks out to a tropical large covered & insulated entertainment area, with outside speakers and fans just to add to your comfort and fun. Not much garden to speak of