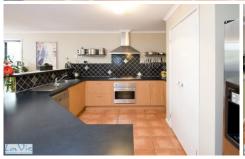

This Chef's kitchen has a large pantry with gas cooktop, heaps of cupboard space, loads of bench space and you'll love the racks for the pots and pans, with room for the big fridge.

This looks out to a tropical large covered & insulated entertainment area, with outside speakers and fans just to add to your comfort and fun. Not much garden to speak of