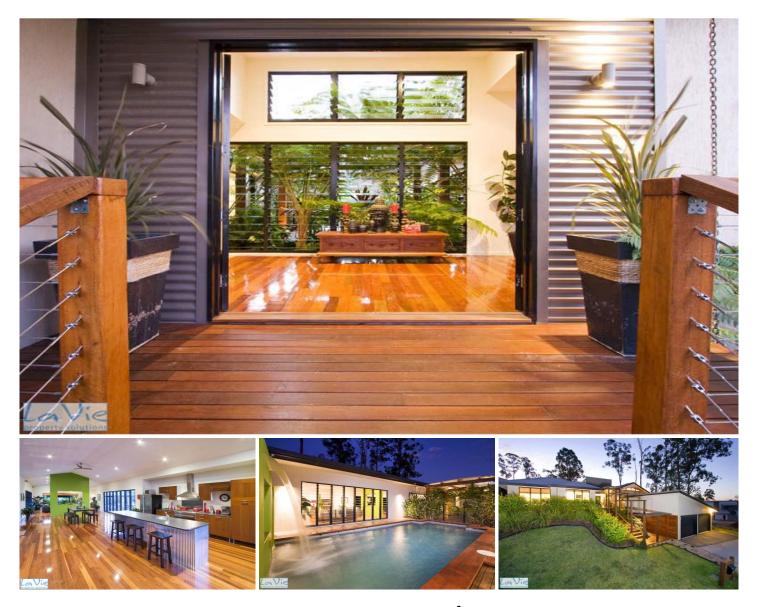

## 34 Birchwood Crescent BROOKWATER QLD

The street appeal of 34 Birchwood Crescent is beautiful, but once you enter into this 4 bedroom home you will be left breathless!! Built around the swimming pool this home was designed to capture your senses with the sound of the water fall, the breezes through the louvred windows and the lush tropical paradise which is viewed from every room.

With polished floors throughout the living areas, off to the right with 12 foot ceiling is an amazing open room with a superb kitchen, featuring wooden and stainless steel design elements, a long bench top with fisher/paykel dishwasher and Smeg gas oven top, with plenty of cupboards & room for the big fridge. Obviously easy entertaining was high on the wish list in this unique design. The huge informal dining table creates it's own space with a cut away feature wall separating the living room.