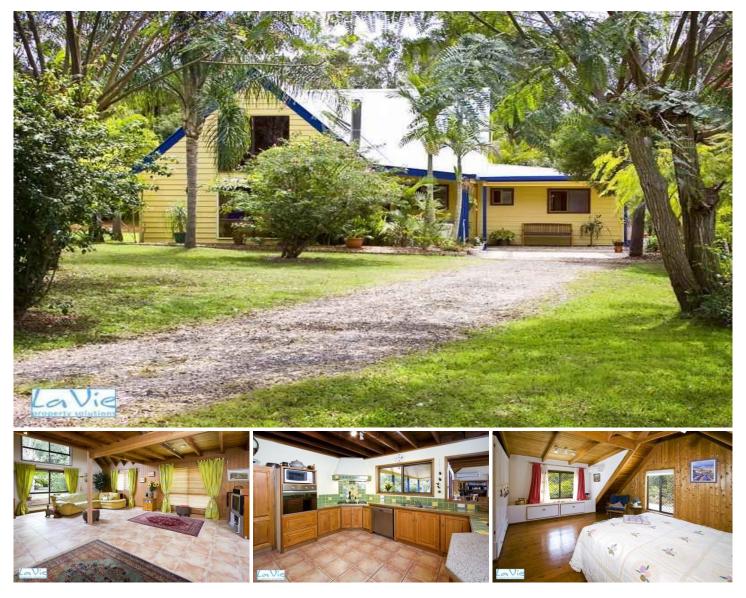

## 21 Cudgee Street REDBANK PLAINS QLD

Rarely do we have the opportunity of selling such a unique home on a massive 1644 sqm allotment which has been meticulously renovated. From the moment you drive home and close the front electric gates, you immediately know that you are on your journey to a private and secluded lifestyle.

Special Features of this Family Home are:

[] 4 Generous Bedrooms and 3 bathrooms

[] 2 Entrances - Electric Double Gates to front and vehicle access to rear

- [] Possible subdivision subject to Council Approval
- [] Western cedar architectural cathedral ceilings
- [] Spacious loft overlooking the lounge

[] Gorgeous French Provincial style kitchen with gas cook top including marble bench top ready for your pastry