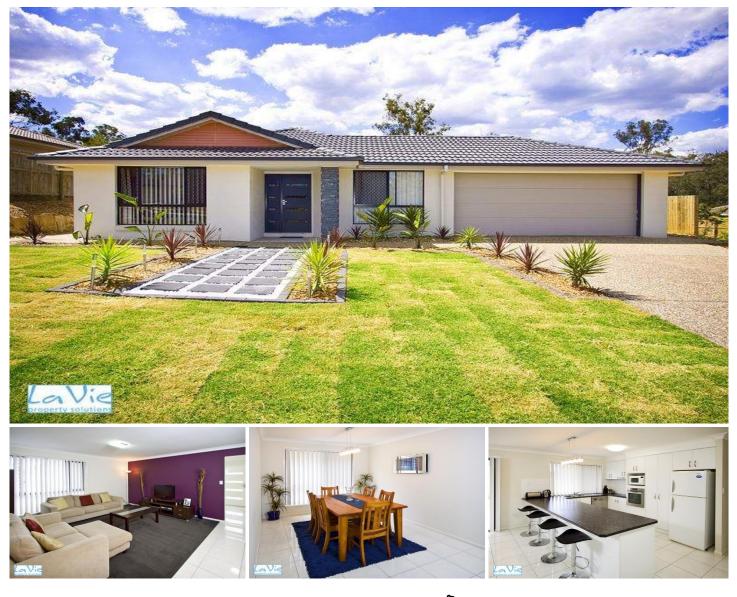

## 6 Berkeley Circuit BELLBIRD PARK QLD

Lovely light and spacious four bedrooms + study home in a fabulous family neighbourhood.

Designed with the air conditioned master bedroom with en-suite and walk in robe at the front, and a study offering great separation from the kid's bedrooms at the back of the house. You will love the carpeted formal living area with tiled dining area "great adult space".

This home is deceiving from the front, as you walk through you realise it's much bigger than you imagined... with an open plan design kitchen a long island bench top, stainless steel appliances and a 2nd dining area. It's the air-conditioned rumpus room just off here that the kids are going to want to take over, or make it into the media room for the whole family to share. This area opens out to the good sized undercover entertainment area and a very

## 4 🛤 2 🚔 2 🚘

Land Size : 600 sqm

View

: https://www.lavieps.com.au/sale/qld/ipswich -west-moreton/bellbird-park/residential/hous e/5679787