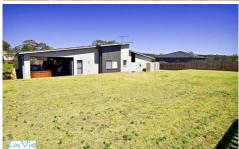

Stunning Corian bench tops, 5 burner gas top, large pantry cupboards to the ceiling plus a bar area make this the perfect kitchen for the Great Entertainer, and for sure you will love doing that on the fantastic decked entertainment area encompassing the whole side of the house which is also decked out with not 1 but two TV's which are included.