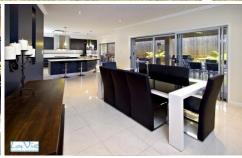

Stunning Corian bench tops, 5 burner gas top, large pantry cupboards to the ceiling plus a bar area make this the perfect kitchen for the Great Entertainer, and for sure you will love doing that on the fantastic decked entertainment area encompassing the whole side of the house which is also decked out with not 1 but two TV's which are included.