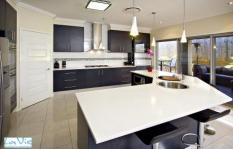

## 114 Santa Monica Drive AUGUSTINE HEIGHTS QLD

Architecturally designed this 38square 4 bedroom home is unique in style and floor plan, so that's the first surprise and they just keep coming...

Fabulous street appeal welcomes you to this very stylish home, with a feature entrance way and double doors leading to the spacious study or 4th bedroom. For those that like a formal dining room you will love the way the lounge is separated by a stunning feature wall, and how it flows through to what is truly a TOP Class kitchen.

Stunning Corian bench tops, 5 burner gas top, large pantry cupboards to the ceiling plus a bar area make this the perfect kitchen for the Great Entertainer, and for sure you will love doing that on the fantastic decked entertainment area encompassing the whole side of the house which is also decked out with not 1 but two TV's which are included.