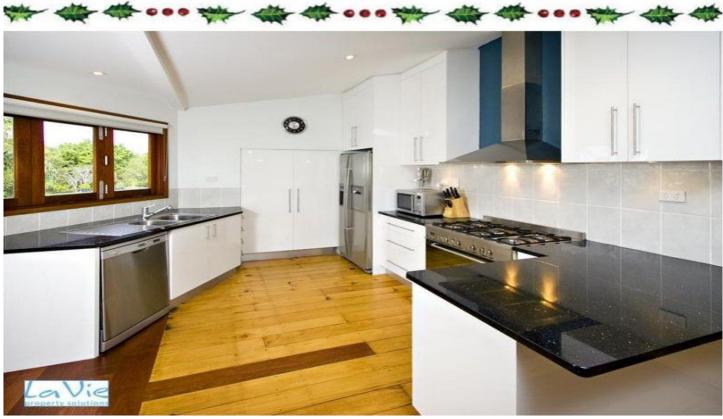

This home has been beautifully renovated upstairs with the following features:

[] Quality Bifold Cedar Windows and Doors to main living area

[] Outstanding 6 x 6m timber deck with great views to Mt