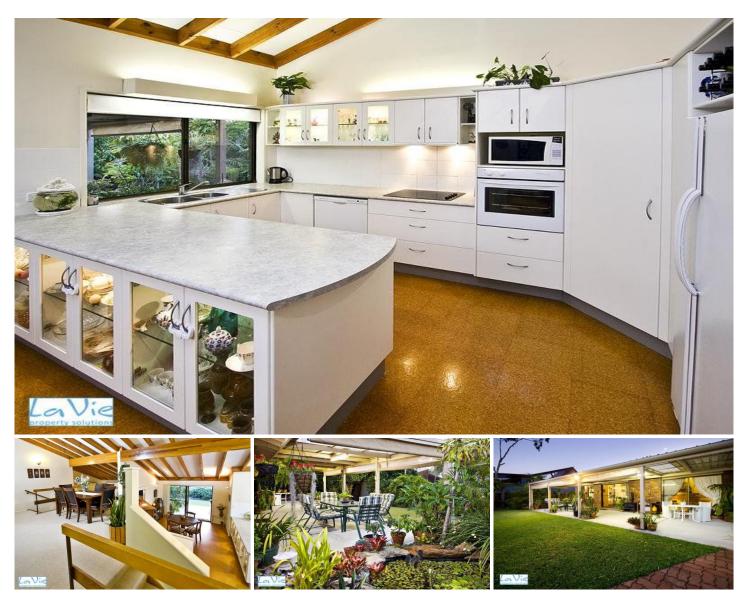

## 64 Mukine Street JINDALEE QLD

Nestled in an elevated street, this very private home is perfectly presented and is a golden opportunity for one lucky buyer.

The spacious three level home incorporates the double lock-up garage stepping down to the cleverly designed sleeping zone overlooking the open plan living. The 'as new' contemporary kitchen is centrally located and perfect for the family who loves to entertain with plenty of storage and feature lighting.

Special Features at a glance:

[] Private residence that exudes unique style and charm. [] Light-filled living and dining areas open beautifully to the rear covered pergola and feature fish pond.

[] Master Bedroom with ensuite separated from other