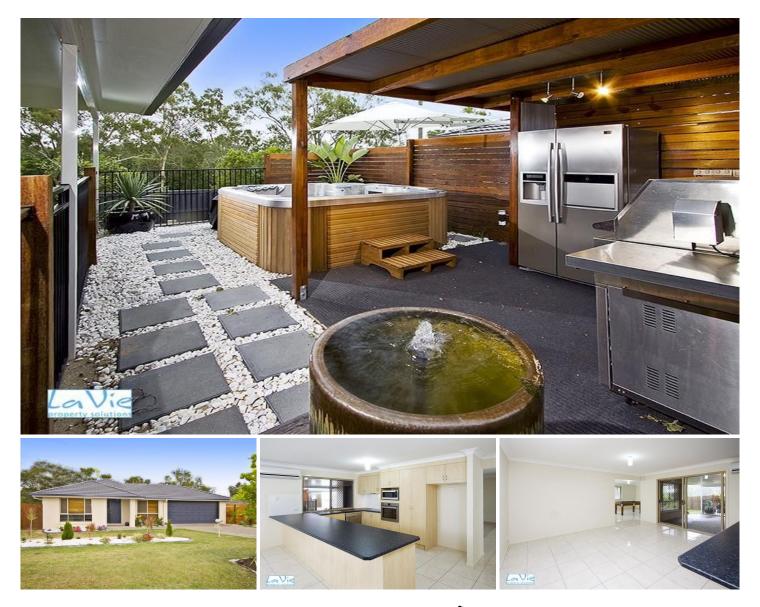

## 24 Jeff Collins Circuit BELLBIRD PARK QLD

Sipping Champagne in the Spa in your new home... Sounds lovely doesn't it, and just wait till you see this ready to move into light and spacious four bedroom + study home in a fabulous family neighbourhood.

Surprisingly this home is a little deceiving as you walk through you realise it's much bigger than you imagined... with an open plan design kitchen a long island bench top, stainless steel appliances and a 2nd dining area. It's the a/c rumpus room just off here that the kids are going to