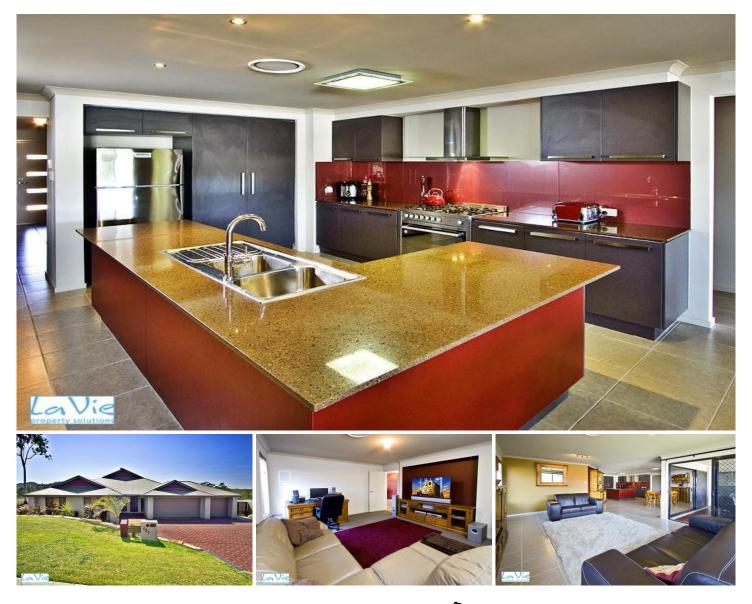

## 131 Santa Monica Drive AUGUSTINE HEIGHTS QLD

This gorgeous 47 square Plantation home was Designed for the extended or bigger family... the chicks have now flown and this home has just become too big, but it could be PERFECT for you and your brood!

It really does have the LOT... 5 bedrooms, room for the pool and the shed, a Triple garage with drive through door, media room, large living, and rumpus... let me take you through...

Positioned high in Santa Monica Drive you will have lovely views, the Street appeal is 10/10 with wide drive way & did I mention triple garage! Into the very inviting entrance way, through past a beautifully fitted laundry, and into the "man cave" or "media room" with fitted speakers a HUGE fitted TV cabinet which is included.