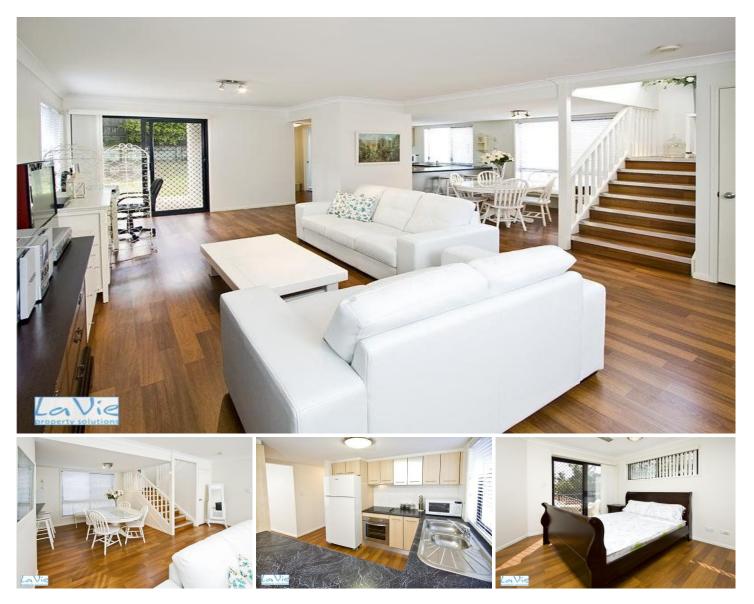

## 8 Chiswick Place FOREST LAKE QLD

This beautiful home is now no longer a secret. Hidden away in a private and leafy position, you really need to view this property at your earliest convenience. It is an affordable home that is perfect for first home buyers, those people who are thinking of downsizing or the astute investor.

At a glance, here are the features:

- [] 4 Bedrooms with built in wardrobes
- [] Huge light-filled Open Plan Living

[] Stainless Steel Appliances including quality ceramic cooktop

[] Master Bedroom with walk-in-robe, ensuite and private balcony

[] Architectural feature lighting throughout

[] Timber staircase with stainless steel feature