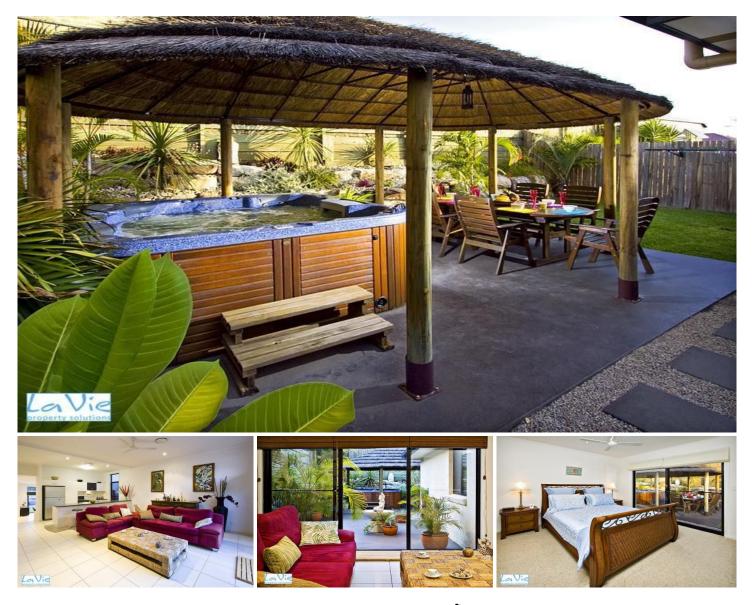

If you love to entertain the long galley style kitchen with plenty of cupboards and bench space is absolutely perfect as it looks out over the spacious family room with high windows and doors flowing out to the very serene, tropical and private courtyard. Completed with a beautiful long balinesian style hut, a 6 seater spa and room for the biggest outdoor entertainment table. You can relax here to your hearts content because it's a fabulous low maintenance block for you to simply enjoy (and no pool maintenance)!