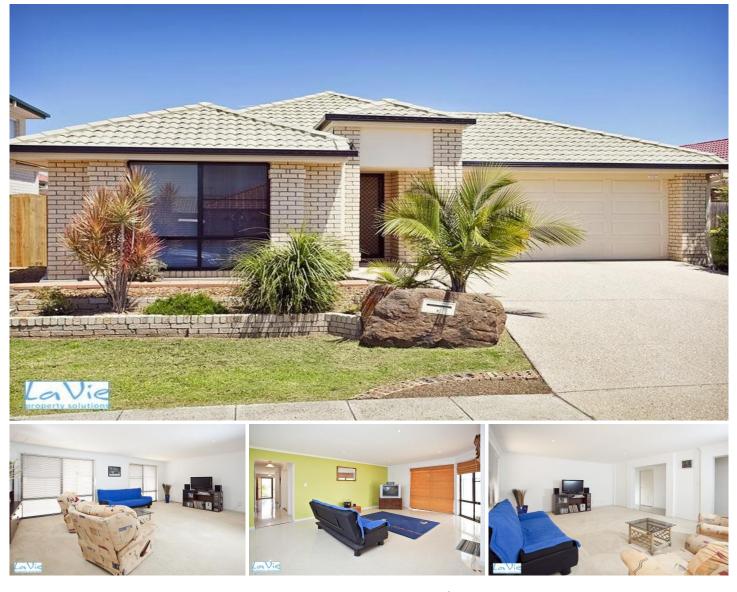

## 84 Coventina Crescent SPRINGFIELD LAKES QLD

Don't wait to view this fantastic 3 bedroom + large study home you are going to LOVE the two very spacious living areas, the large master bedroom with lovely ensuite with two showers and two basins. It's these extra's that make the difference between hum drum and special! Our client is keen to sell and will look at all serious written offers.

This home flows beautifully with a fabulous formal living area it's a big room and will fit the biggest of TV's. The second large living area is the open plan tiled family room with a dining area flowing out to the entertainment area. The kitchen has a high bench top providing some privacy from the living area. It's a great functional kitchen with plenty of cupboard space, stainless steel Blanco appliances and dishwasher.