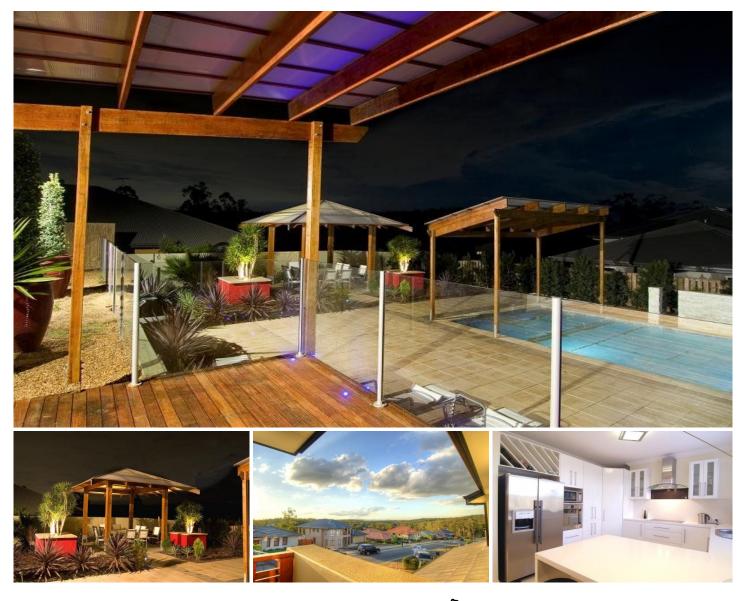

## 2 Verbena Crescent BROOKWATER QLD

Ramzy Homes have done it again...To add to this, it's the builder's own property and it's been designed with lifestyle in mind to include all the extras we like to see in a dream home.

Located on a corner block, you will have all the privacy you have been looking for with the added bonus of a home that has been built on a beautiful elevated block, where the views have been taken into account during the design process.

If you are looking for a spacious home, then you simply must view this property. With 5 large bedrooms, 3 bathrooms, EXTRA SPACE including a media and rumpus room on the upper level, large Master Suite with ensuite and spa, ducted air conditioning, Security System with Video Intercom, Caesar Stone benchtops, the list goes on