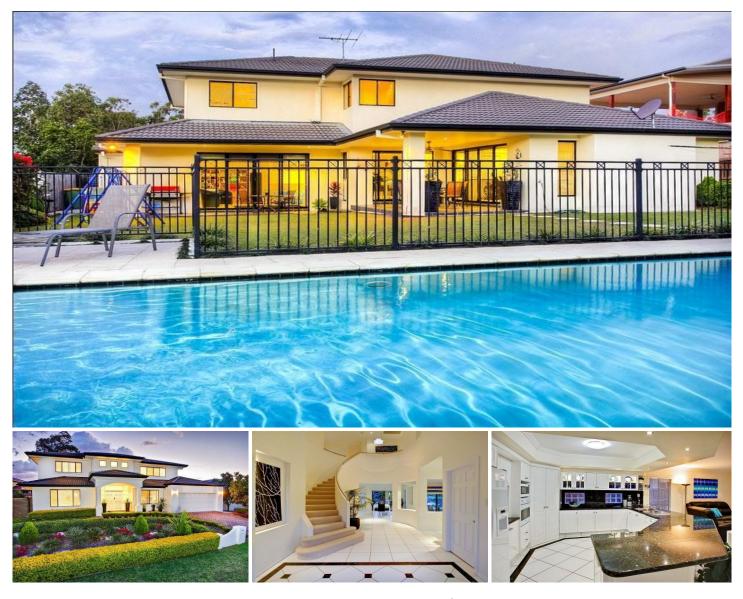

## 21 Oakview Circuit BROOKWATER QLD

Defined by luxury finishes, your family can move in without anything further to do. Unmatched quality and care has been engaged to create this impressive two-storey, 40 Square home. With commanding street presence in Oakview Cct presenting clean, modern lines, this residence will be sure to impress your family and friends.

From the soaring entrance right through to the private alfresco living & entertaining, swimming pool and very practical backyard, this perfect retreat will allow you to keep all the luxuries at your finger tips.

For your convenience, please find below the List of Special Features:

[] Open Plan Design with two amazing Living areas