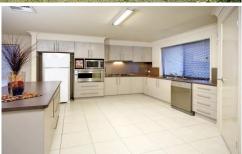

On entering this home you will love the Cathedral ceilings and formal lounge room, flowing beautifully through to the open plan dining and kitchen. Working from home or a 5th bedroom option is the front study. The spacious media room will become a family favourite and with two entry doors from kitchen and formal entry way, which can be closed to keep it soundproofed.