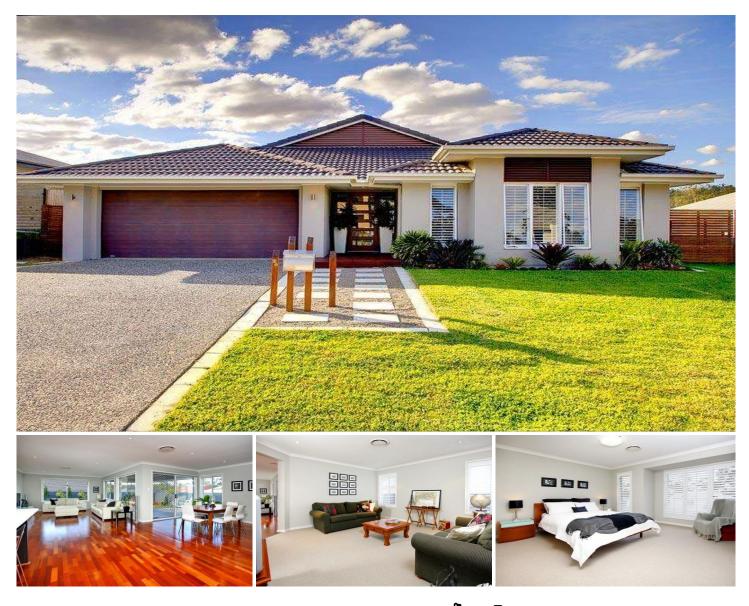

20 Rockford Drive, Brentwood Rise AUGUSTINE HEIGHTS QLD

Three years old, presenting like new this Plantation Galleria design will give you and your family a home you love coming home to and all the room you need (259m2). With a real designer finish this beautifully presented property has been finished with style including stunning white shutters to contrast with the polished timber floors.

The large master bedroom is located at the front of the house and presents like a luxury hotel with a stunning ensuite including double sinks and large shower completing the feel. This room is large enough for a king bed, has a good sized walk in robe and provides separation from the other 3 bedrooms.

As you move through the house you'll find a good size formal living area to your right - large enough for the

## 4 🛤 2 🚔 2 🚘

- Land Size : 600 sqm View : https://ww
  - : https://www.lavieps.com.au/sale/qld/ipswich -west-moreton/augustine-heights/residential /house/5679823