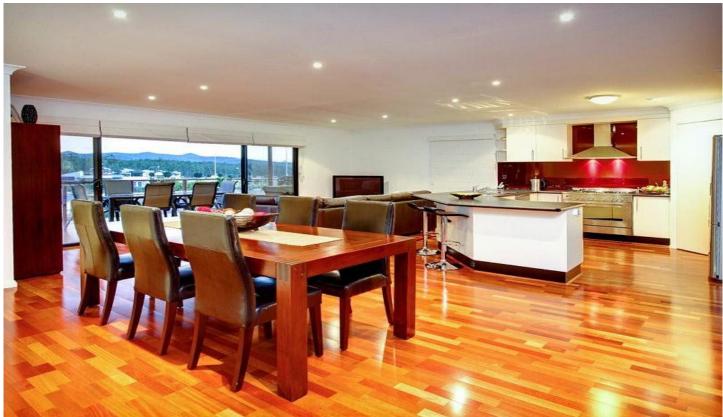

Stylish timber pivot door entrance opens to lovely polished hardwood floors and stair case leading up to the light, open living area that flows directly onto the front timber deck to enjoy the views and breezes.

The large well appointed open plan kitchen with Glass splashbacks, wine rack, big pantry, and quality 900mm DeLonghi gas oven, built in Smeg Microwave and Asko Dishwasher, it is perfectly positioned to interact with the open living areas and front deck and to enjoy the park views – absolutely ideal for entertaining.