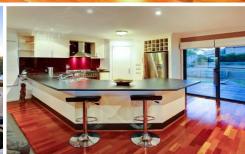

The large well appointed open plan kitchen with Glass splashbacks, wine rack, big pantry, and quality 900mm DeLonghi gas oven, built in Smeg Microwave and Asko Dishwasher, it is perfectly positioned to interact with the open living areas and front deck and to enjoy the park views – absolutely ideal for entertaining.