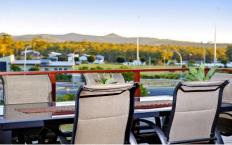

Stylish timber pivot door entrance opens to lovely polished hardwood floors and stair case leading up to the light, open living area that flows directly onto the front timber deck to enjoy the views and breezes.