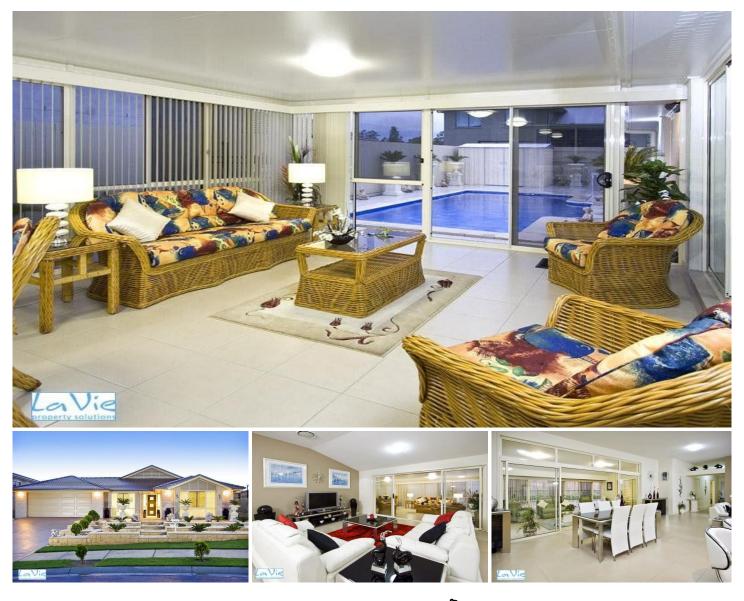

Offering a magnificent blend of sophistication and luxury, this stunning light filled home with excellent park views has been designed with 'lifestyle and quality' in mind. From the fine bricks, tiles, pavers and concrete materials through to the perfectly manicured gardens, your new home will send you right to the Mediterranean Basin!

The amazing open living spaces, together with high ceilings and fully enclosed pergolas provide a warm and relaxing setting that will amaze your family and guests.