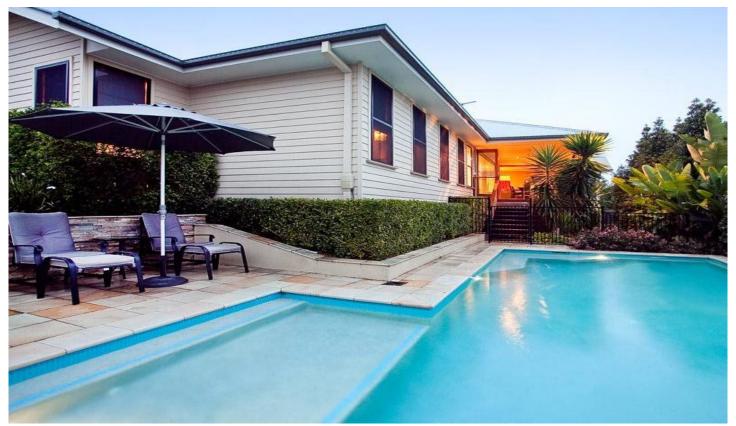

## 6 Mountain Ash Place BROOKWATER QLD

MASSIVE \$30k+ Reduction... WAS \$785k. Are you ready to be impressed? Perched above the surrounding homes in the heart of one of Brisbane's newest hotspots, you'll love the absolute privacy afforded by the leafy surrounds and the fantastic outlook from the enormous entertainment area on this unique split level residence.

Sit back and enjoy yourself with friends on the grand deck which flows from the living and dining areas whilst overlooking your children play in the extraordinary 10x5m solar heated pool.

Cook up a storm in the modern kitchen complete with 90cm gas cooktop and stainless steel appliances, including built in microwave.