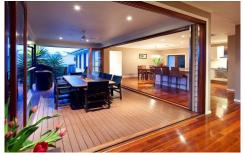

Sit back and enjoy yourself with friends on the grand deck which flows from the living and dining areas whilst overlooking your children play in the extraordinary 10x5m solar heated pool.

Cook up a storm in the modern kitchen complete with 90cm gas cooktop and stainless steel appliances, including built in microwave.