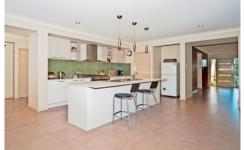

The open plan kitchen makes a statement with an island bench and Caesar stone bench tops, stylish glass splash backs, 90cm 5 burner gas stand alone oven, a long