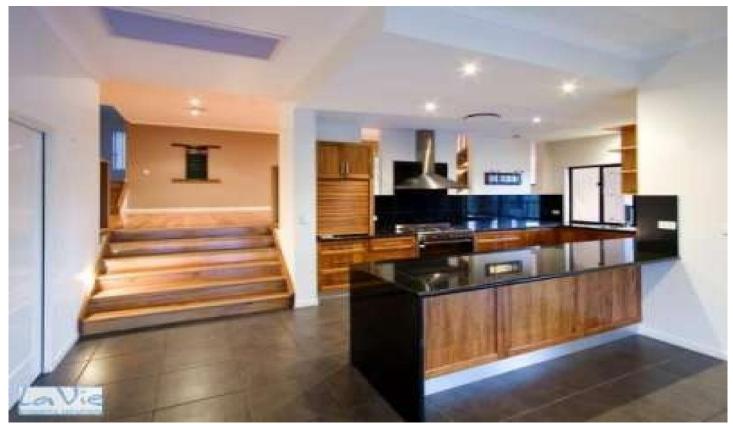

Superb street appeal will entice you up the stairs to the fabulous big deck with the elevated swimming pool and a fireplace with views over the bushland. Flowing through to the expansive open plan family living and a state of the art granite kitchen, with Tasmanian oak cabinets, SMEG appliances & range top and a big pantry, there's enough room for two gourmet chef's in this kitchen.