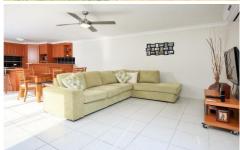

Walking into the welcoming entry the first spacious tiled living area offering plenty of room for the biggest lounge and overlooking the garden. Flowing through to the open plan kitchen with a dining area and a 2nd living area which opens out to the entertainment area.