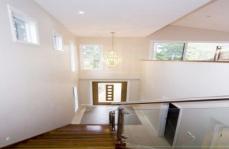

Polished Rainforest timber floors in the dining and lounge together with neutral colours will set off any furniture and style your heart desires. Ducted air-conditioning, high raked ceilings and a seamless floor plan integrate