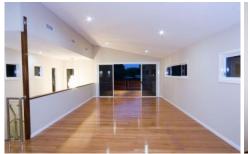

Polished Rainforest timber floors in the dining and lounge together with neutral colours will set off any furniture and style your heart desires. Ducted air-conditioning, high raked ceilings and a seamless floor plan integrate