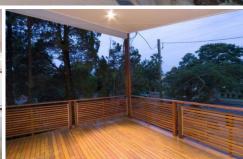

Polished Rainforest timber floors in the dining and lounge together with neutral colours will set off any furniture and style your heart desires. Ducted air-conditioning, high raked ceilings and a seamless floor plan integrate