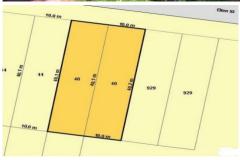

## 40 Ellen Street OXLEY QLD

UNDER CONTRACT & UNCONDITIONAL IN 3 DAYS! What a RARE Opportunity... Finally, we have an opportunity that is sure to raise your eyebrows.

Here is the chance for a developer or an astute Buyer to profit. Rarely does a property with this potential come on the market. We are pleased to present this 3 bedroom + sleep out (or 4 bedrooms as this area is large enough to be another bedroom) on 2 BLOCKS OF LAND TOTALLING 809SQ (each block approx. 10m x 40m), situated in an excellent quiet street with parkland views from the back and so close (walking distance) to Oxley Shopping Centre and the Oxley train station.