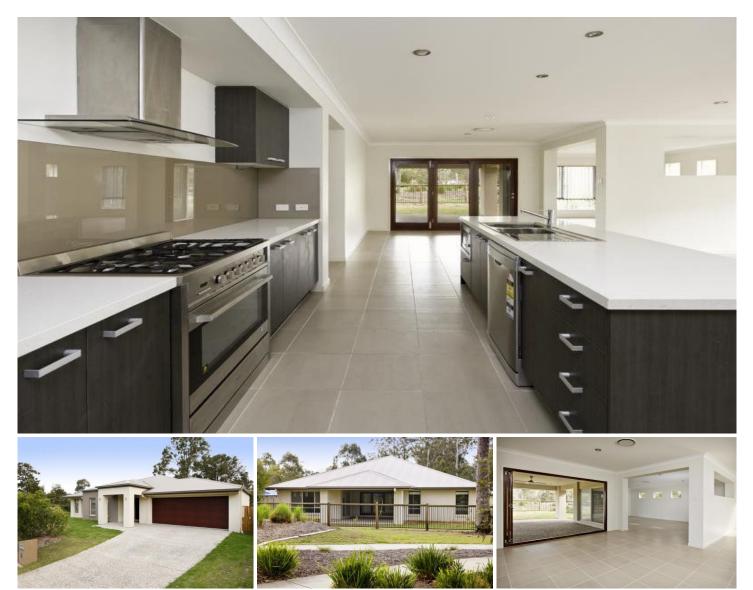

## 2 Conlan Court AUGUSTINE HEIGHTS QLD

These Metricon Grandview 36 Home's are like Hotcakes... they suit every family's taste and on a fabulous 1020m2 flat block overlooking the park it's also in a beautiful location.

Here it is in all it's splendour! A beautiful pivot door leads you into a wide hallway with tiled floors (neutral colours). The kids are going to love the space when they see the 3 bedroom children's wing and awesome rumpus room. The first bedroom has a walk in robe and the other two have fitted robes. The stunning family bathroom has a deep bath and is very stylish.

Past the huge walk in linen cupboard and through the hallway to a wonderful carpeted large media room, a fantastic open plan living room and a super spacious adult's rumpus room... yes your pool table will fit here and it opens to the supersized sala . You are going to love