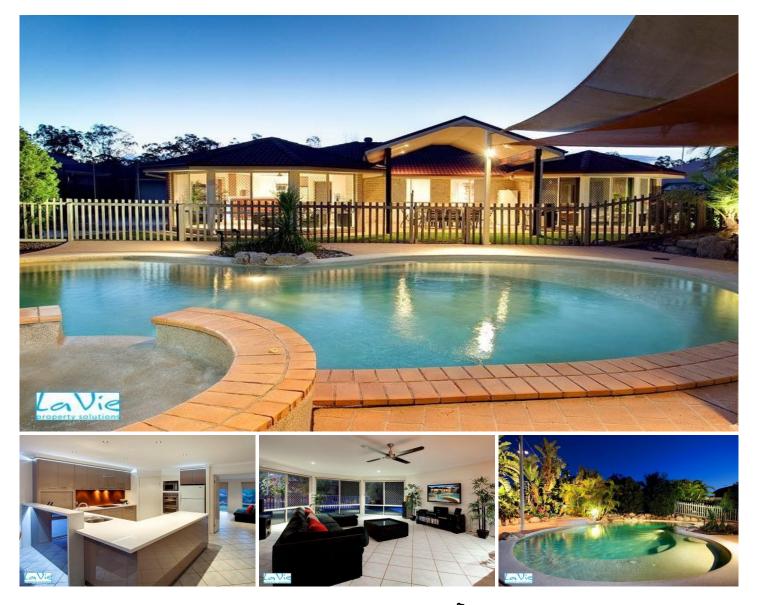

## 25 Brenda Court COLLINGWOOD PARK QLD

Quality Throughout + Desirable Street + Perfect Location + Pool + 6 Bay Shed All on Huge 1600sqm... ALL THIS AT A PRICE YOU CAN AFFORD!!

As I am so impressed with this property AND am confident that (as a buyer) you will want to view it immediately, I have scheduled our VERY FIRST OPEN HOUSE THIS SATURDAY 29TH JAN 10:00-10:45AM.

If you like what you see on the photos, I have no doubt that YOU WILL ABSOLUTELY LOVE YOUR NEW HOME!!

This beautifully elevated, super-sized home is located in a very classy street with absolutely all the luxury fittings and fixtures you can imagine. It suits the lady AND the man of the house, including your family and will definitely WOW your friends. I don't say this often but this really is a MUST