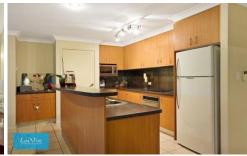

You'll love the formal dining, open-plan living, breakfast area and large galley kitchen, complete with stainless steel appliances, which looks and flows out to the fully covered entertaining area and stunning saltwater swimming pool