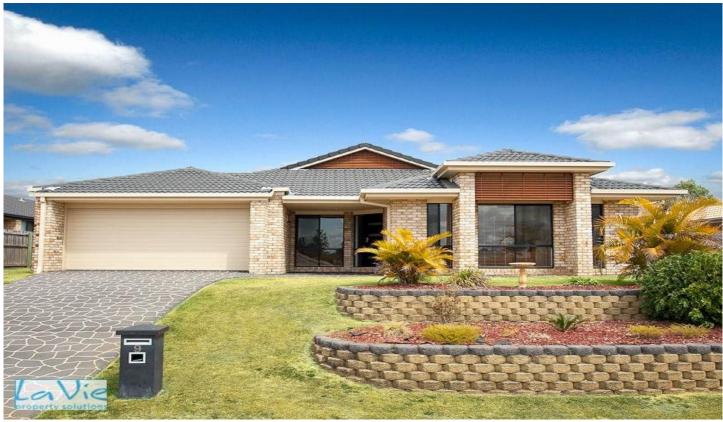

## 9 Honeywood Court Springfield QLD

Situated on a great 685m2 block, with side access, this modern family home complete with ducted air conditioning, is much bigger than it looks from the front, has a fantastic layout and is sure to tick all the boxes.

As you enter the property, you are greeted with a generously sized formal lounge. Also at the front you will find the master bedroom, with large walk-behind-robe and ensuite with dual vanities.

The heart of the home is the open-plan family and dining room, which is conveniently overlooked by the kitchen with wall oven, lots of bench and cupboard space, pantry and stainless steel dishwasher.

If you are looking for even more living area this home really has all the space you need, including a rumpus room that

4 2 2 2

Land Size: 685 sqm

View : https://www.lavieps.com.au/sale/qld/ipswich

-west-moreton/springfield/residential/house/