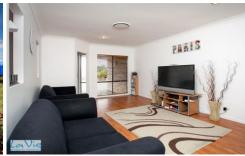

As you enter the property, you are greeted with a generously sized formal lounge. Also at the front you will find the master bedroom, with large walk-behind-robe and ensuite with dual vanities.

The heart of the home is the open-plan family and dining room, which is conveniently overlooked by the kitchen with wall oven, lots of bench and cupboard space, pantry and stainless steel dishwasher.

If you are looking for even more living area this home really has all the space you need, including a rumpus room that

4 2 2 2

Land Size: 685 sqm

View : https://www.lavieps.com.au/sale/qld/ipswich

-west-moreton/springfield/residential/house/