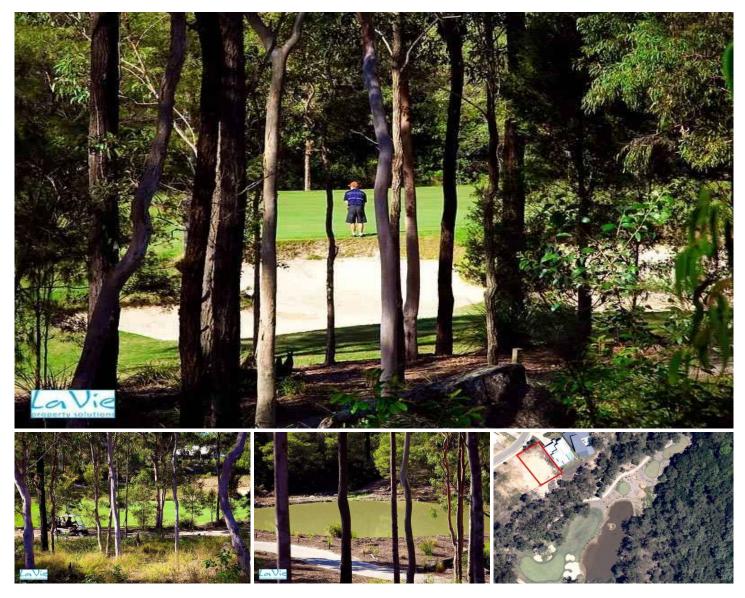

An opportunity has presented itself to secure this 'level' 780 sqm block with a wide 21.5m frontage to the beautiful 16th Fairway INCLUDING water views. At the front, there is also a nature reserve/gardens providing you exclusive privacy that is maintained by Brookwater.

As a buyer, you will be looking for space, ease of building and the ability to design a property to suit your way of your life and personality. Buying this block in Brookwater will definitely meet your expectations, particularly if you are looking for views, position and minimal slope in land.

Please Note: The attached photos represent ACTUAL

Land Size: 780 sqm

**View**: https://www.lavieps.com.au/sale/qld/ipswich

-west-moreton/brookwater/residential/land/5

679941