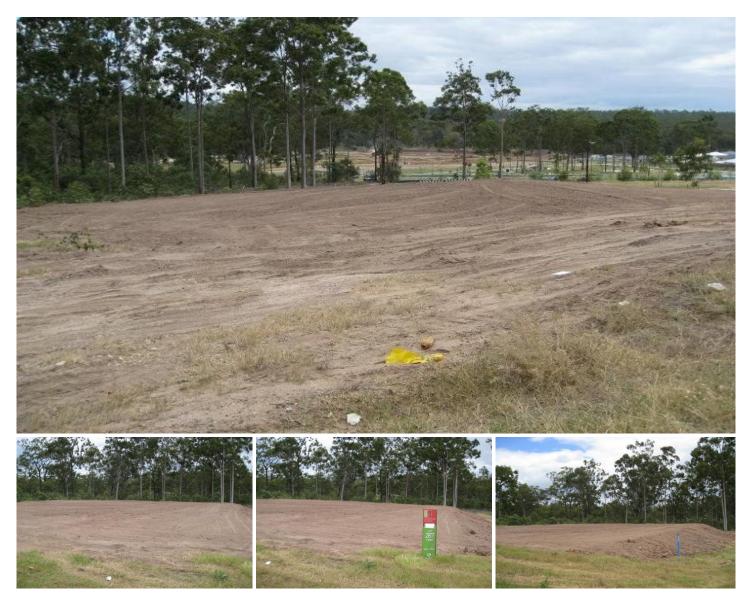

## Lot 287 Santa Monica Drive AUGUSTINE HEIGHTS QLD

with awesome views from the top of Augustine Heights !! Already excavated with plans ready to go including council approval this site is ready to build on... stunning 1190 m2 corner block overlooking woodlands and close to the park.

Soil tests have been done, water is connected to the site and the block is flattened, transfer of job means the sellers cannot build their dream home... but you can.

Take advantage and fast forward your plans to build. Please call Lynne today for more information and to view current plans and soil test results.