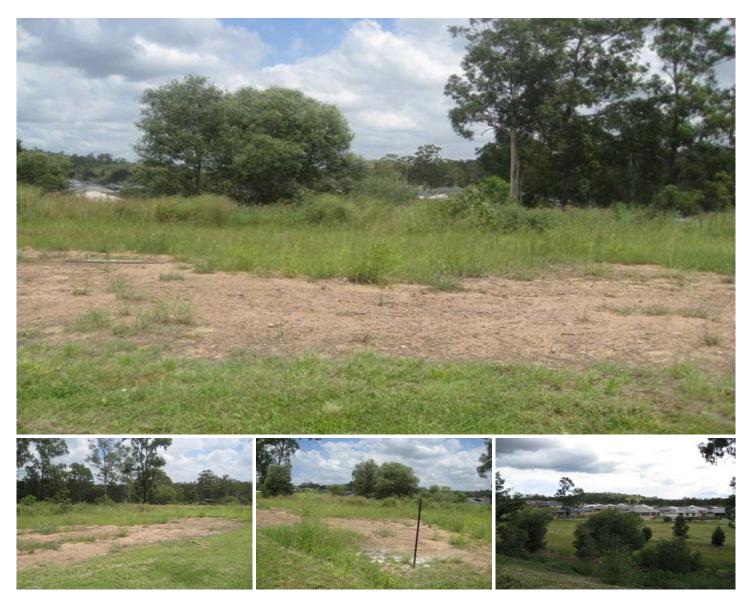

## Lot 26 McAuley Crescent AUGUSTINE HEIGHTS QLD

This fantastic flat 1139m2 block is Ideal for a beautiful style of home with a huge private deck and amazing views. Quiet and serene you'll have only the parklands,billabong and the trees as your back neighbour.

This block is close to St.Augustine's college so the kids can walk to school or ride their bikes. Everyday there are new families moving into Greater Springfield and making this their home.. The reasons are easy its the hub of the new CBD, with excellent schools, university and Tafe, orion shopping centre is only a two minute drive and it centrally located both close to the Gold Coast and 35 minutes to Brisbane City. But most of all it's a fantastic family environment with friendly neighbours.

Priced at \$283k to sell quickly don't delay in calling La Vie Property Solutions for contour details and soil test