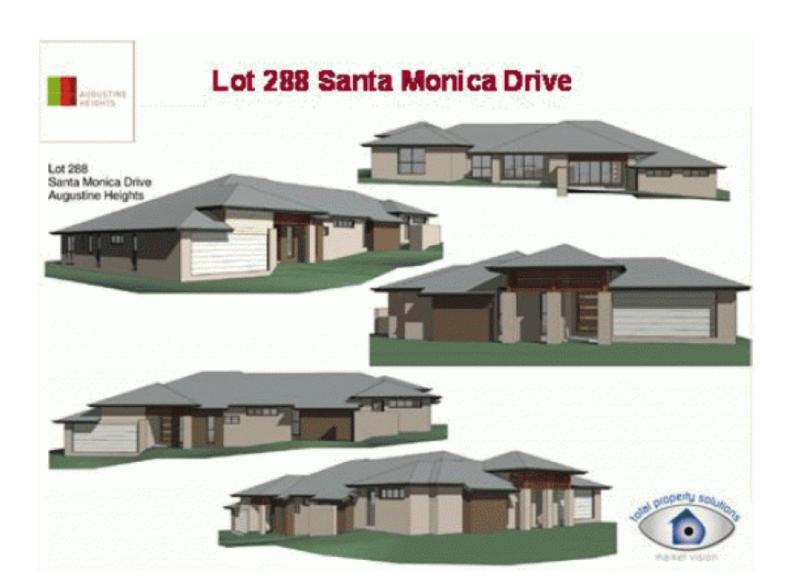

## Lot 288 Santa Monica Drive AUGUSTINE HEIGHTS QLD

Here's just one option for this fantastic 1100m2 block with elevated views. The sellers have done all the hard work all you have to do is sign on the dotted line and take their plans to the builder. Before you know it you'll have either double. Rental income for two 4 bedroom homes in Augustine Heights or live in one and rent out the other.

Either way you will reap the benefits and look forward to good rental income and future capital growth in a fabulous family orientated neighbourhood close to schools, childcare, park lands shopping centre, and across from the Greg Norman Brookwater Golf Course and Club house.

You know this would be the ideal living arrangement for families wanting to have parents close by without living under the same roof.

Land Size: 1100 sqm

**View**: https://www.lavieps.com.au/sale/qld/ipswich