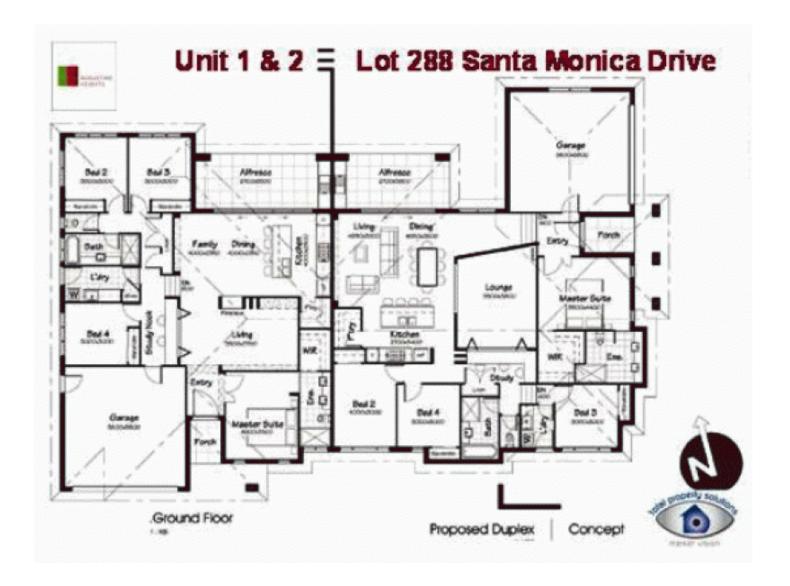

## Lot 288 Santa Monica Drive AUGUSTINE HEIGHTS QLD

Here's just one option for this fantastic 1100m2 block with elevated views. The sellers have done all the hard work all you have to do is sign on the dotted line and take their plans to the builder. Before you know it you'll have either double. Rental income for two 4 bedroom homes in Augustine Heights or live in one and rent out the other.

Either way you will reap the benefits and look forward to good rental income and future capital growth in a fabulous family orientated neighbourhood close to schools, childcare, park lands shopping centre, and across from the Greg Norman Brookwater Golf Course and Club house.

You know this would be the ideal living arrangement for families wanting to have parents close by without living under the same roof.

Land Size: 1100 sqm

**View**: https://www.lavieps.com.au/sale/qld/ipswich