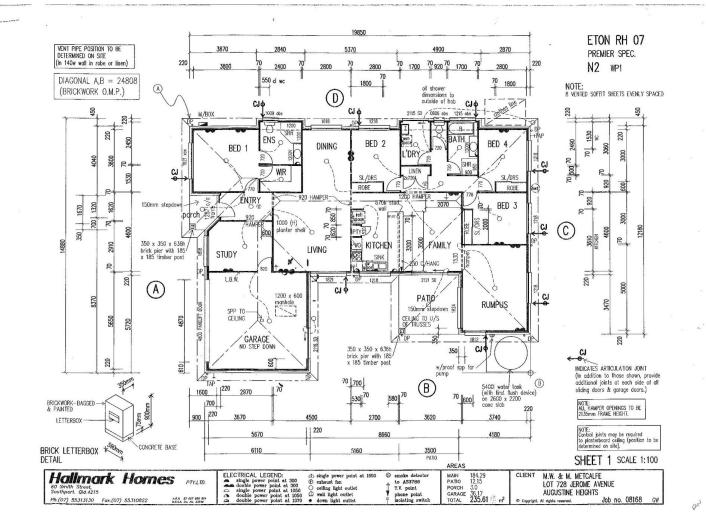

## \*\*UNDER CONTRACT\*\*

This house is HUGE !!! This spacious home built by Hallmark Homes is always popular with families and will take some beating for the price. With multiple living areas, 4 bedrooms + study on a nice easy maintenance block of 600m2 you will be impressed with the size of this home.

Opposite the park you will be living in the perfect location and within walking distance to both private and public schools.

If you wanting to live in a home where their family can spread out then you must come and look at this one before you miss out. Tiled throughout with a formal living area and formal dining, adjacent to the kitchen the family room leads flows out to the spacious alfresco. The back rumpus room is a great size and perfect for a media room sure to