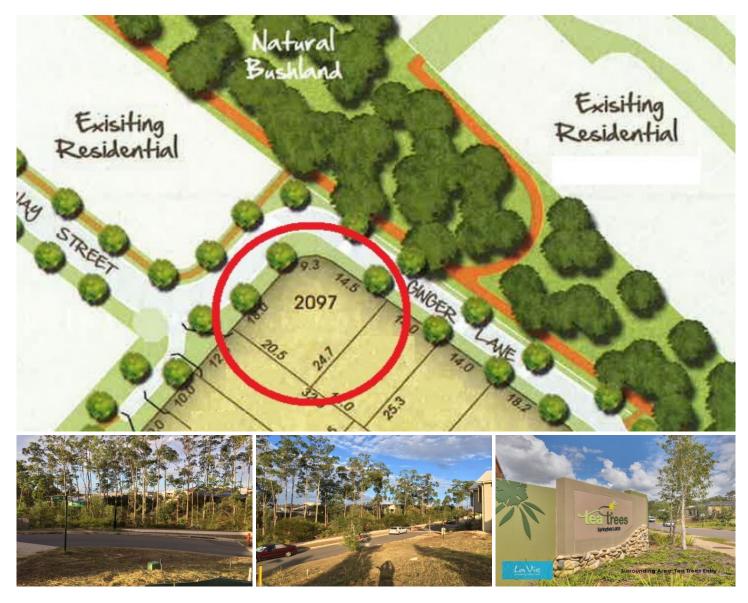

## 2097/1 Ginger Lane Springfield Lakes QLD

Owners transferring interstate means the spot for their dream home can now be yours. Don't go on a developers waiting list hoping to get a block and then waiting months for it to register until you can start building and then getting all the dust from surrounding construction. This rare offering is a large elevated 491m2 allotment and is the last vacant block in an established quiet street, and with the added bonus of a bush facing aspect this will not last very long at all. Walk to bus stop, close to schools, University, Orion Shopping Centre, Train Station and park lands. Please call now for more details including soil test and approved house plans.