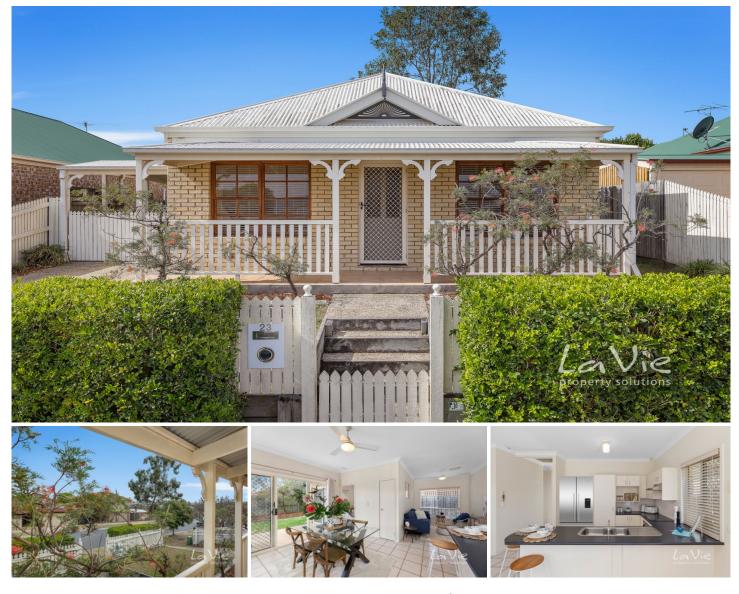

## 23 Liberty Crescent Springfield Lakes QLD

Imagine the view from your front colonial style verandah, sitting back and watching the world go by from this breezy and elevated position, watching the day slip behind the mountains in the distance creating the most magnificent sunsets.

This view, and a gorgeous home to go with it, can be all yours at 23 Liberty Crescent. Right in the centre of Springfield Lakes and walking distance to the School, Shops, Lakes and transport, this home will be a purchase not only of the heart, but is a smart choice too.

23 Liberty Crescent offers:

- \* A great character style home with timber feature windows, bullnose verandah and high ceilings throughout
- \* Three spacious bedrooms including master with ensuite