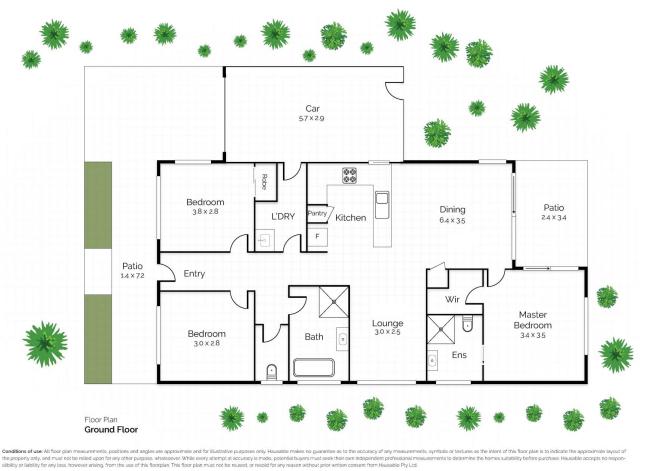

23 Liberty Crescent offers:

- \* A great character style home with timber feature windows, bullnose verandah and high ceilings throughout
- \* Three spacious bedrooms including master with ensuite