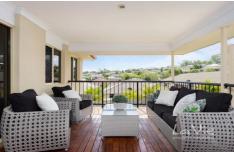

## Featuring:

- ? Four good sized bedrooms all with built ins
- ? Master bedroom with ensuite and walk in wardrobe
- ? Great living spaces including tiled open plan living and dining area.
- ? Separate carpeted lounge or rumpus
- ? Great kitchen with plenty of bench space.
- ? Timber undercover outdoor entertaining area where you