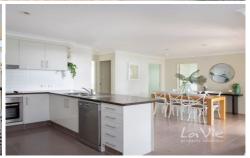

## Featuring:

- ? Four good sized bedrooms all with built ins
- ? Master bedroom with ensuite and walk in wardrobe
- ? Great living spaces including tiled open plan living and dining area.
- ? Separate carpeted lounge or rumpus
- ? Great kitchen with plenty of bench space.
- ? Timber undercover outdoor entertaining area where you